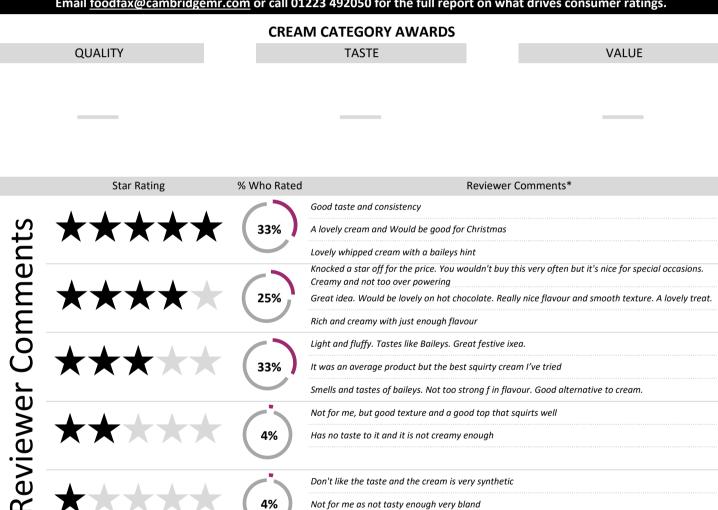

\* Reported verbatim as made by our reviewers

Not for me as not tasty enough very bland

|                       | Nutrition per 100 g/ml          |           |         |      |        |       |         |      |  |  |
|-----------------------|---------------------------------|-----------|---------|------|--------|-------|---------|------|--|--|
|                       | Energy (Kcal)                   | Total Fat | Sat Fat | Carb | Sugars | Fibre | Protein | Salt |  |  |
|                       | Lifergy (Real)                  | (g)       | (g)     | (g)  | (g)    | (g)   | (g)     | (g)  |  |  |
|                       | 332                             | 31        | 22      | 11   | 11     | N/A   | 2.2     | 0.07 |  |  |
|                       | Recommended Daily Allowance (%) |           |         |      |        |       |         |      |  |  |
| Energy (Kcal          | Eporgy (Kcal)                   | Total Fat | Sat Fat | Carb | Sugars | Fibre | Protein | Salt |  |  |
|                       | Lifergy (Real)                  | (g)       | (g)     | (g)  | (g)    | (g)   | (g)     | (g)  |  |  |
| $\mathbf{\mathbf{U}}$ | 15%                             | 35%       | 80%     | 4%   | 37%    |       | 4%      | 1%   |  |  |